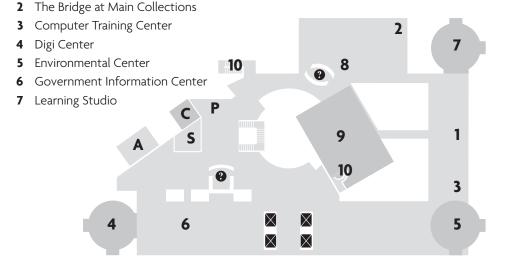

# **Main Library** Locations

X Elevators **Restrooms** 

3 Filipino American Center

3 General Collections and

Humanities Center

5 Government Information

- Information Desk A Assistive Technology Room C Copy Room
  - **P** Page Desk
  - **S** Study Rooms
- () All floors wifi enabled

5 Digi Center

3 LGBTQIA Center

Center

Human Resources

International Center

Meeting Room

5 Learning Differences

Jobs and Careers Center

- 5 Environmental Center
  - 1 5 Project Read

4

Restrooms LL, 1 Roof Terrace 6

Music Center

Patron Accounts

- 6 San Francisco History
  - Center and Photo Collection
- 1 Security/Lost and Found
- 1 Talking Books and
- Braille Center 2 Teen Center/
  - The Mix at SFPL
- 1 Telephones
- 5 Veterans Resources
- 5 Learning Studio
- 1 Library Cards
- 5 Magazines and