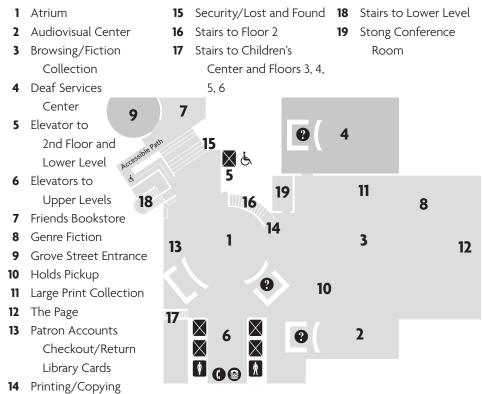

Main 5 **Browsing/Fiction** 1
- Collection 4
  - Business, Science and **Technology** Center
- Checkout/Return 1
- Children's Center 2
- Chinese Center 3
  - Computer Training Center
- Deaf Services Center 1
- - Newspapers Center
- LOWER LEVEL
- 1 Elevator to Floor 1 and
- Larkin/Fulton Entrances
- 2 Jewett Gallery
- 3 Koret Auditorium
- 4 Latino/Hispanic Community Meeting Room
- 2 1 Ϋ́ 3 4 Ŕ ( †



- 5 Environmental Center
  - 1 5 Project Read

4

Restrooms LL, 1 Roof Terrace 6

Music Center

Patron Accounts

- 6 San Francisco History
  - Center and Photo Collection
- 1 Security/Lost and Found
- 1 Talking Books and
- Braille Center 2 Teen Center/
  - The Mix at SFPL
- 1 Telephones
- 5 Veterans Resources
- 5 Learning Studio
- 1 Library Cards
- 5 Magazines and

8 7 8 Х Х



## **FLOOR 1**



### FLOOR 2

- 1 Children's Center
- 2 Elevator to Floor 1 and LL
- **3** Fulton Street Entrance
- 4 Larkin Street Entrance
- **5** Stairs to Floor 1
- 6 Stairs to Floor 1
- **7** Stairs to Floors 3, 4, 5, 6
- 8 Talking Books and Braille Center
- 9 Teen Center/The Mix at SFPL



#### FLOOR 3

- 1 African American Center
- 2 Chinese Center
- 3 Fulton Conference Room
- 4 Filipino American Center
- 5 LGBTQIA Center
- 6 General Collections and Humanities Center
- 7 International Center
- Paley Conference Room 8
- 9 Stairs to Floors 2, 4



5

#### **FLOOR 4**

- 1 Art, Music and Recreation Center
- 2 Business, Science and Technology Center
- 3 Jobs and Careers Center
- 4 Music Center
- 5 Small Business Center