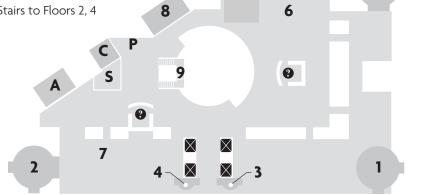

### FLOOR 2

- 1 Children's Center
- 2 Elevator to Floor 1 and LL
- **3** Fulton Street Entrance
- 4 Larkin Street Entrance
- **5** Stairs to Floor 1
- 6 Stairs to Floor 1
- **7** Stairs to Floors 3, 4, 5, 6
- 8 Talking Books and Braille Center
- 9 Teen Center/The Mix at SFPL