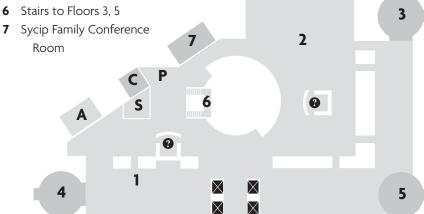

#### FLOOR 3

- 1 African American Center
- 2 Chinese Center
- 3 Fulton Conference Room
- 4 Filipino American Center
- 5 LGBTQIA Center
- 6 General Collections and Humanities Center
- 7 International Center
- Paley Conference Room 8
- 9 Stairs to Floors 2, 4